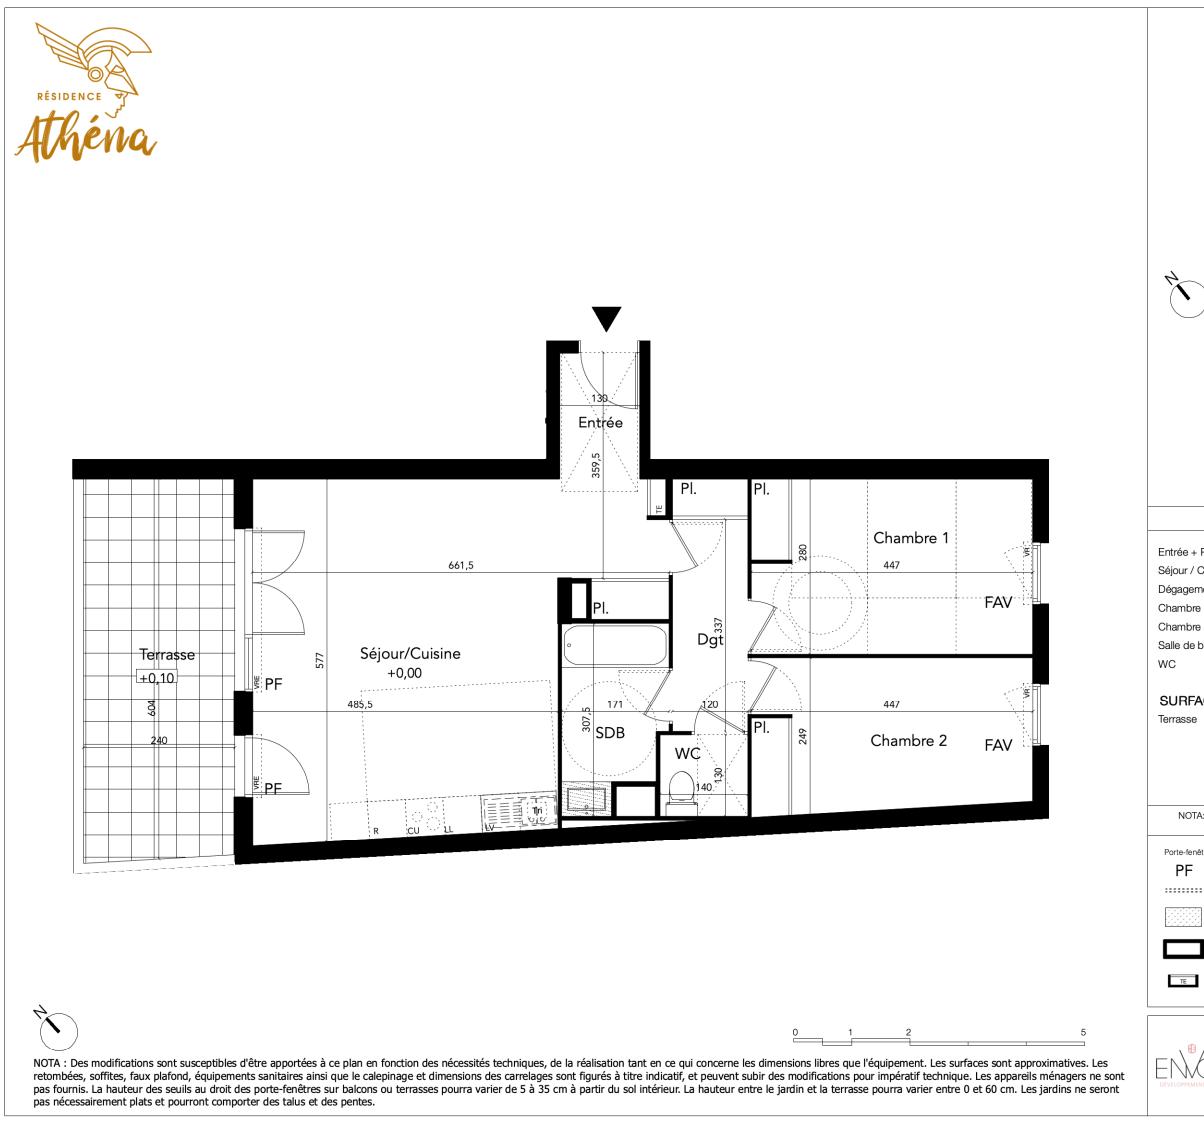

Avenue du Président Wilson, Béziers

## APPARTEMENT n° C202

| Niveau: R+2    | Туре: ТЗ |         |
|----------------|----------|---------|
| Discoul        |          | 0.00    |
| Placard        |          | 2,60m2  |
| Cuisine        |          | 31,04m2 |
| ment + Placard |          | 4,82m2  |
| e 1 + Placard  |          | 12,48m2 |
| e 2 + Placard  |          | 10,74m2 |
| bain           |          | 4,59m2  |
|                |          | 1,82m2  |
|                |          |         |
| ACE HABITABLE  |          | 68,09m2 |
|                |          | 14,52m2 |

| A: La surface des placards est incluse dans celle de chaque pièce attenante. La hauteur sous-plafond est de 2,50m sauf indication différentes sur le plan |                               |                          |  |
|-----------------------------------------------------------------------------------------------------------------------------------------------------------|-------------------------------|--------------------------|--|
| être Fenêtre<br>F                                                                                                                                         | Fenêtre sur allège vitrée     | Jardiniere               |  |
| Cloison amovible                                                                                                                                          | Pl.: Placard                  | OO<br>OO<br>Cu : Cuisson |  |
| Faux Plafond/Soffite-                                                                                                                                     | VRE: Volet Roulant Electrique | LL : Lave-Linge          |  |
| Gaine technique                                                                                                                                           | VR: Volet Roulant             | LV LV : Lave-Vaisselle   |  |
| Tableau Electrique                                                                                                                                        | Tri Emplacement Tri Selectif  | R R : Réfrigérateur      |  |
|                                                                                                                                                           |                               |                          |  |
|                                                                                                                                                           |                               | Dian de vente            |  |