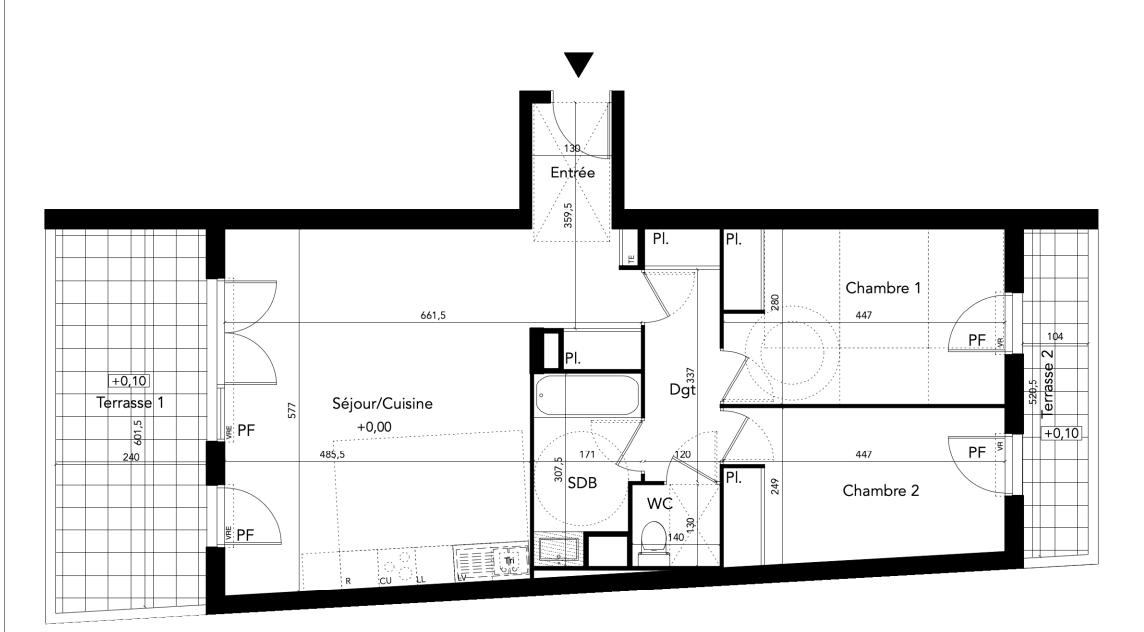

## APPARTEMENT n° C102

Niveau: R+1 Type: T3 Entrée + Placard 2,60m2 Séjour / Cuisine 31,05m2 4,82m2 Dégagement + Placard Chambre 1 + Placard 12,48m2 Chambre 2 + Placard 10,74m2 Salle de bain 4,59m2 WC 1,82m2

SURFACE HABITABLE

68,10m2 Terrasse 1 14,51m2 Terrasse 2 5,41m2

NOTA: La surface des placards est incluse dans celle de chaque pièce attenante. La hauteur sous-plafond est de 2,50m sauf indication différentes sur le plan

Porte-fenêtre Fenêtre sur allège vitrée PF **FAV** :::::::: Cloison amovible

VRE: Volet Roulant Electrique

VR: Volet Roulant

Tri : Emplacement Tri Selectif

LL : Lave-Linge

LV : Lave-Vaisselle

R : Réfrigérateur

TE Tableau Electrique

NOTA: Des modifications sont susceptibles d'être apportées à ce plan en fonction des nécessités techniques, de la réalisation tant en ce qui concerne les dimensions libres que l'équipement. Les surfaces sont approximatives. Les retombées, soffites, faux plafond, équipements sanitaires ainsi que le calepinage et dimensions des carrelages sont figurés à titre indicatif, et peuvent subir des modifications pour impératif technique. Les appareils ménagers ne sont pas fournis. La hauteur des seuils au droit des porte-fenêtres sur balcons ou terrasses pourra varier de 5 à 35 cm à partir du sol intérieur. La hauteur entre le jardin et la terrasse pourra varier entre 0 et 60 cm. Les jardins ne seront pas nécessairement plats et pourront comporter des talus et des pentes.