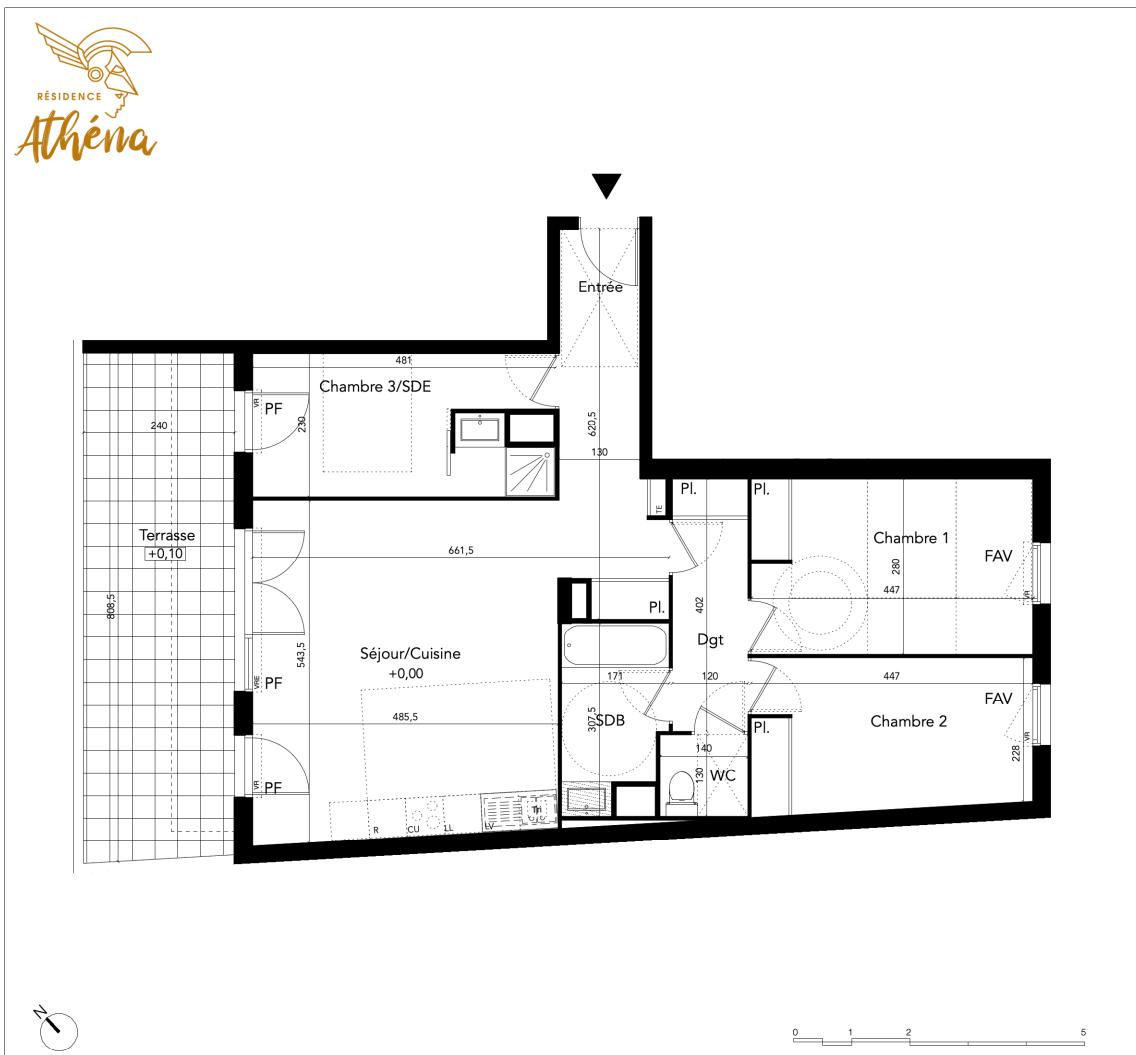

NOTA : Des modifications sont susceptibles d'être apportées à ce plan en fonction des nécessités techniques, de la réalisation tant en ce qui concerne les dimensions libres que l'équipement. Les surfaces sont approximatives. Les retombées, soffites, faux plafond, équipements sanitaires ainsi que le calepinage et dimensions des carrelages sont figurés à titre indicatif, et peuvent subir des modifications pour impératif technique. Les appareils ménagers ne sont pas fournis. La hauteur des seuils au droit des porte-fenêtres sur balcons ou terrasses pourra varier de 5 à 35 cm à partir du sol intérieur. La hauteur entre le jardin et la terrasse pourra varier entre 0 et 60 cm. Les jardins ne seront pas nécessairement plats et pourront comporter des talus et des pentes.

Entrée + Séjour / C Dégagem Chambre Chambre Chambre Salle de b WC

K

## SURFACE HABITABLE Terrasse

NOTA: La surface des placards est incluse dans celle de chaque pièce attenante. La hauteur sous-plafond est de 2,50m sauf indication différentes sur le plan Porte-fenêtre Fenêtre Fenêtre sur allège vitrée Jardiniere  $\left( \cdot \right)$ PF F FAV 00 :::::::: Cloison amovible Cu : Cuisson Placard PL : Faux Plafond/Soffite VRE : Volet Roulant Electrique LL : Lave-Linge VR : Volet Roulant Gaine technique LV LV : Lave-Vaisselle Tri Emplacement Tri Selectif TE Tableau Electrique R : Réfrigérateur R

## APPARTEMENT n° C502

| Niveau: R+5    | Туре: Т4 |
|----------------|----------|
|                |          |
| Placard        | 5,15m2   |
| Cuisine        | 29,35m2  |
| ment + Placard | 4,82m2   |
| e 1 + Placard  | 12,48m2  |
| e 2 + Placard  | 10,74m2  |
| e 3 / SDE      | 10,51m2  |
| bain           | 4,59m2   |
|                | 1,82m2   |
|                |          |
|                | 70.400   |

79,46m2 19,32m2