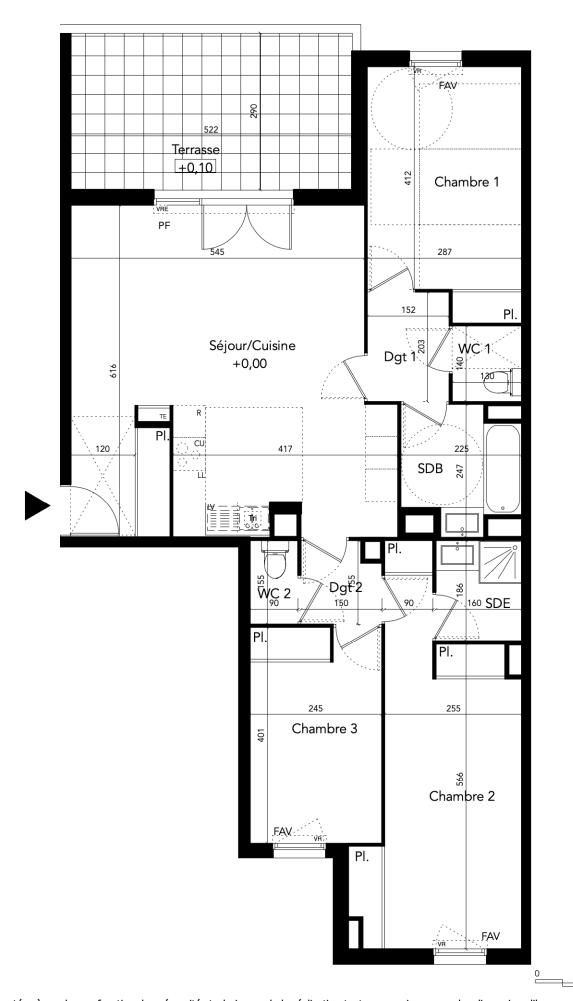

## APPARTEMENT n° B402

Niveau: R+4 Type: T4 Séjour / Cuisine + Placard 34,36m2 Dégagement 1 3,05m2 Chambre 1 + Placard 12,59m2 4,61m2 Salle de bain 1,82m2 WC 1 2,16m2 Dégagement 2 Chambre 2 + Placard 17,03m2 9,79m2 Chambre 3 + Placard 2,98m2 Salle d'eau WC 2 1,39m2

NOTA: La surface des placards est incluse dans celle de chaque pièce attenante. La hauteur sous-plafond est de 2,50m sauf indication différentes sur le plan

Porte-fenêtre PF **FAV** :::::::: Cloison amovible

SURFACE HABITABLE

Terrasse

VRE: Volet Roulant Electrique

Tri Emplacement Tri Selectif πε Tableau Electrique

89,78m2

15,13m2

LL : Lave-Linge

LV : Lave-Vaisselle

NOTA: Des modifications sont susceptibles d'être apportées à ce plan en fonction des nécessités techniques, de la réalisation tant en ce qui concerne les dimensions libres que l'équipement. Les surfaces sont approximatives. Les retombées, soffites, faux plafond, équipements sanitaires ainsi que le calepinage et dimensions des carrelages sont figurés à titre indicatif, et peuvent subir des modifications pour impératif technique. Les appareils ménagers ne sont pas fournis. La hauteur des seuils au droit des porte-fenêtres sur balcons ou terrasses pourra varier de 5 à 35 cm à partir du sol intérieur. La hauteur entre le jardin et la terrasse pourra varier entre 0 et 60 cm. Les jardins ne seront pas nécessairement plats et pourront comporter des talus et des pentes.